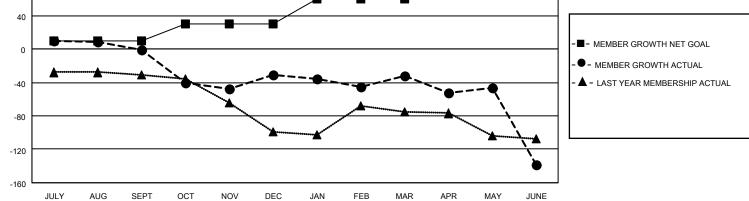

## GAT MONTHLY MEMBERSHIP PROGRESS REPORT

Multiple District 117

Results as of: 6/30/2021

| CHERINATION OF |               |             | Multiple [    | District 117          |                         | LOCA                                                                                             | LOCATION: GREECE                                 |  |  |
|----------------|---------------|-------------|---------------|-----------------------|-------------------------|--------------------------------------------------------------------------------------------------|--------------------------------------------------|--|--|
|                | Club          | S           |               | Members               |                         |                                                                                                  |                                                  |  |  |
|                | RESULTS FOR   | R 2020-2021 |               | RESULTS FOR 2020-2021 |                         |                                                                                                  |                                                  |  |  |
| QUARTER        | NEW CLUB GOAL | NEW CLUBS   | DROPPED CLUBS | QUARTER MEI           | MBER GROWTH NET<br>GOAL | MEMBER GROWTH<br>ACTUAL                                                                          | DROPPED<br>MEMBERS ACTUA<br>(including transfers |  |  |
| JULY/AUG/SEPT  | 0             | 0           | 0             | JULY/AUG/SEPT         | 10                      | 56                                                                                               | 48                                               |  |  |
| OCT/NOV/DEC    | 2             | 0           | 1             | OCT/NOV/DEC           | 20                      | 109                                                                                              | 135                                              |  |  |
| JAN/FEB/MAR    | 0             | 1           | 3             | JAN/FEB/MAR           | 30                      | 67                                                                                               | 55                                               |  |  |
| APR/MAY/JUNE   | 0             | 1           | 2             | APR/MAY/JUNE          | 20                      | 83                                                                                               | 169                                              |  |  |
|                |               |             |               | ••                    |                         | <ul> <li>■- CURRENT YEAR GG</li> <li>● - CURRENT YEAR AG</li> <li>▲ - LAST YEAR ACTUA</li> </ul> | CTUAL NEW CLUBS                                  |  |  |
|                |               |             | /             | /                     |                         |                                                                                                  |                                                  |  |  |
| JULY AUG       | SEPT OCT      | NOV DEC     | JAN FEB M     | AR APR MA             | Y JUNE                  |                                                                                                  |                                                  |  |  |
|                | GOALS         | S AND ACTU  | AL MEMBERS CU |                       |                         |                                                                                                  |                                                  |  |  |
| 40             |               |             |               |                       |                         |                                                                                                  |                                                  |  |  |